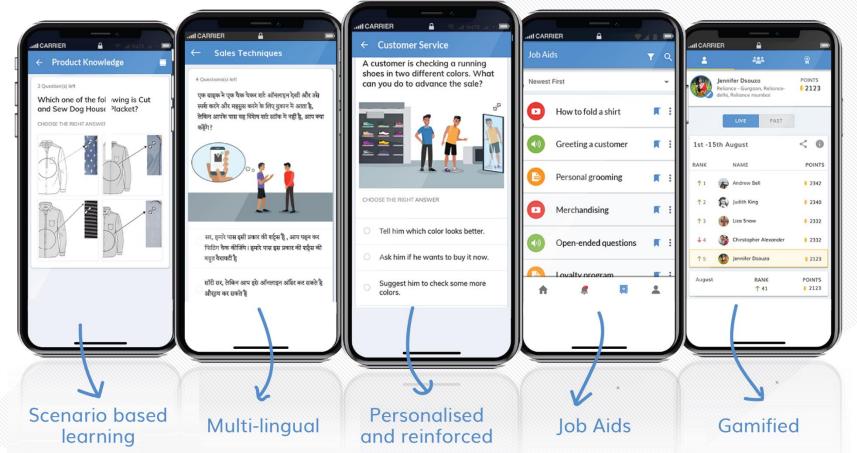

### **MICROLEARNING SOLUTIONS**

**E**mpowering front line employees with job critical knowledge in an engaging manner

# WHY RAPL? UNIQUE FEATURES & BENEFITS

Daily, Quick **Training Bites** 

Delivered on the Mobile – Learning on the Move

Application/Scenario-**Based Training** 

Personalised and Adaptive Learning Experience

Online Libraries with Learning and Reference Content

Leaderboards, Trophies & Badges to Make Learning Competitive & Fun

Tracking and Promoting Knowledge Retention Through Daily Quizzes

Identifying Knowledge Gaps Through Confidence Assessments

Spaced Repetition of Scenarios Until Mastery of Topics

Analytics Dashboard and Reports to Track Usage, Topic Completion & Knowledge Gaps

Rapid Development of Content by SMEs

Developing Courses in 10+ Languages to Cater to Diverse Demographics